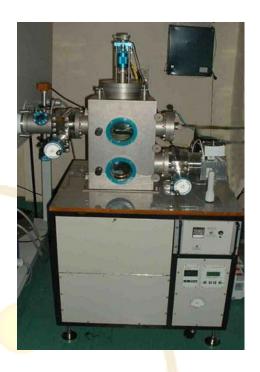

## **Thermal Evaporation System**

## **Technical Details:**

- Chamber: Cylindrical (or) Box type
- Electrode Assembly
- Ports for View, Pumping, Gas Inlet, Outlet, etc.,
- Substrate Heater with Temp. Controller
- Gas Flow Assembly with Control Needle Valve
- ❖ Vacuum Gauges with digital display unit
- Gate Valve
- ❖ Vacuum Pumping System
- Digital Thickness Monitor
- Support frame with caster wheels and mobility