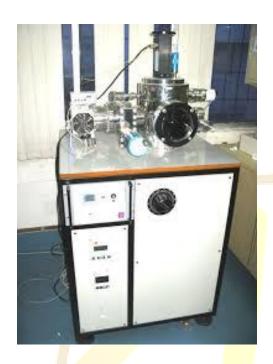

## **Thermal Evaporation System**

## **Technical Details:**

- Chamber: Cylindrical (or) Box type
- Electrode Assembly
- Ports for View, Pumping, Gas Inlet, Outlet, etc.,
- Substrate Heater with Temp. Controller
- Gas Flow Assembly with Control Needle Valve
- ❖ Vacuum Gauges with digital display unit
- Gate Valve
- ❖ Vacuum Pumping System
- Digital Thickness Monitor
- Support frame with caster wheels and mobility